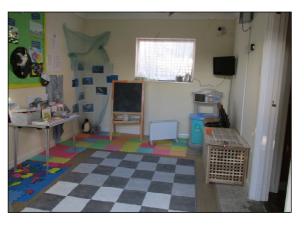

#### DESCRIPTION

The property comprises a single storey, mid terraced church building with a part pitched and part flat roof.

Internally there is a main worship area, kitchen, WC's, 2 small meeting rooms and a rear breakout room. Externally there is a small patio area to the rear and an enclosed paved area to the front.