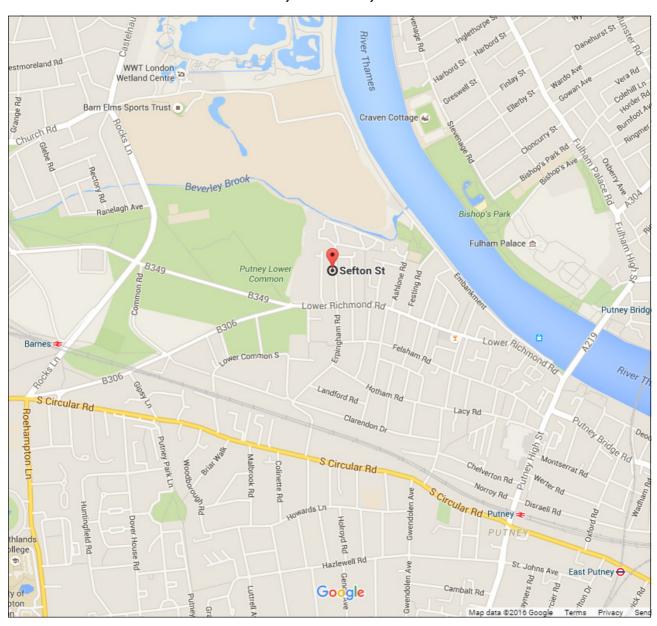

#### LOCATION

The property is situated on the west side of Sefton Street in Putney, immediately adjacent to residential dwellings on either side. The property is close to both Putney and Barnes mainline stations and Putney Bridge Underground station is approximately 1 mile to the east. Putney offers a wide range of local amenities including shops, bars and restaurants. The River Thames and Putney Lower Common are also close to the subject property.