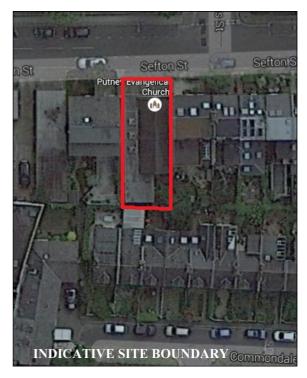

#### **ACCOMMODATION**

Approximate site dimensions: Width - 9.00m Length - 22.91m

Approximate Gross Internal Area: 127.56 SQM (1,373 SQ FT)