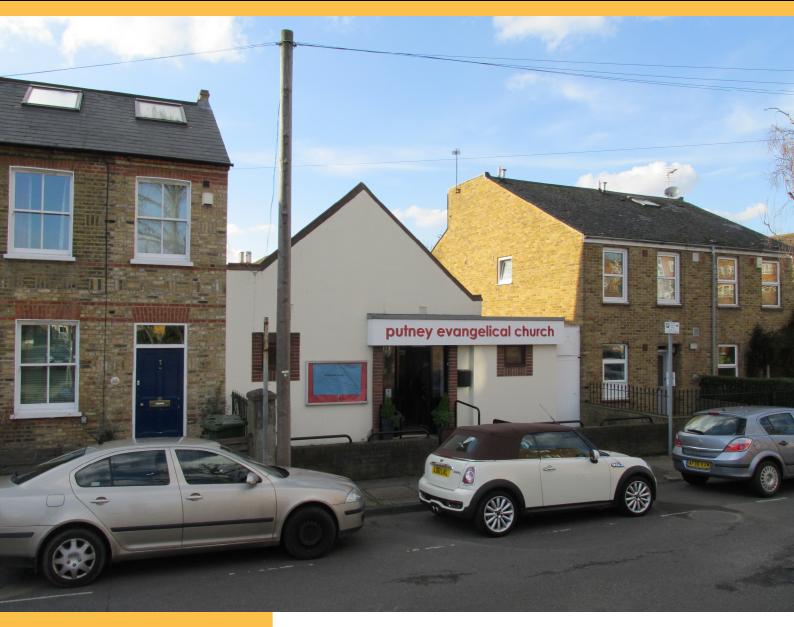

#### LOCATION

The property is situated on the west side of Sefton Street in Putney, immediately adjacent to residential dwellings on either side. The property is close to both Putney and Barnes mainline stations and Putney Bridge Underground station is approximately 1 mile to the east. Putney offers a wide range of local amenities including shops, bars and restaurants. The River Thames and Putney Lower Common are also close to the subject property.

#### DESCRIPTION

The property comprises a single storey, mid terraced church building with a part pitched and part flat roof.

Internally there is a main worship area, kitchen, WC's, 2 small meeting rooms and a rear breakout room. Externally there is a small patio area to the rear and an enclosed paved area to the front.