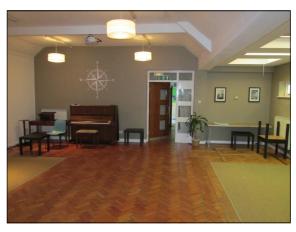

#### DESCRIPTION

The property comprises a single storey, mid terraced church building with a part pitched and part flat roof.

Internally there is a main worship area, kitchen, WC's, 2 small meeting rooms and a rear breakout room. Externally there is a small patio area to the rear and an enclosed paved area to the front.