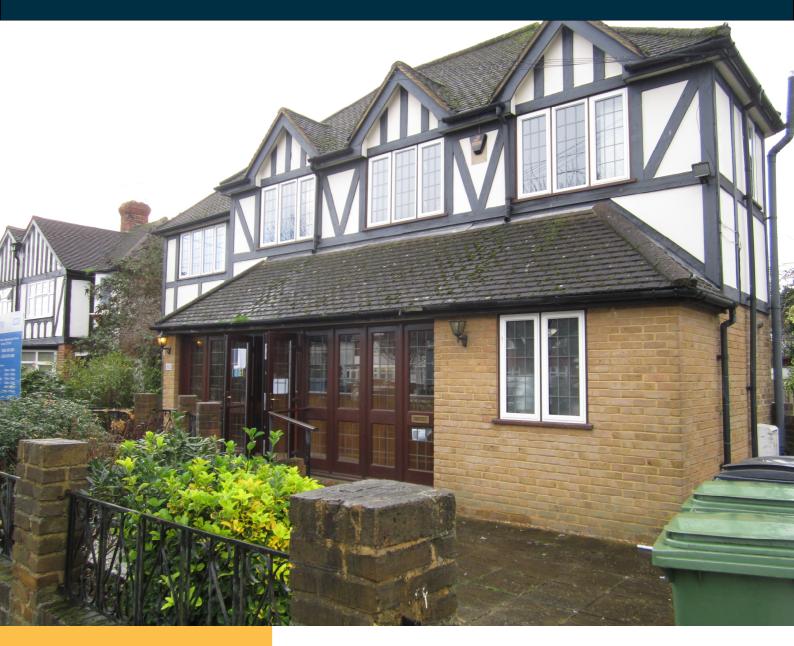

### 192 TUDOR DRIVE, KINGSTON UPON THAMES, KT2 5QH

#### **DESCRIPTION**

The property comprises a former doctors surgery and is currently partitioned to provide a number of consultancy and treatments rooms as well as a reception, waiting area and WC facilities on ground and first floor.

There is a parking area to the side of the premises for 2—3 cars and unrestricted parking on Tudor Drive and the surrounding roads.

There is a small garden area to the front of the property.