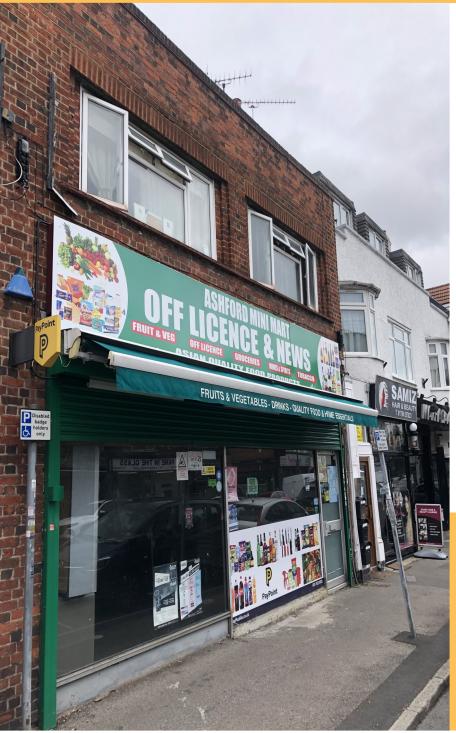

#### **LOCATION**

The property is located on Woodthorpe Road close to the junction with Station Approach and Ashford railway station.

There are a number of independent retailers and services in Woodthorpe Road including Nat West Bank, coffee shops, food take-aways, dry cleaners and convenience stores.

#### **DESCRIPTION**

The property comprises a vacant ground floor retail premises. There is rear access to a shared courtyard, which also provides access to the flat above. The property benefits from a fully glazed aluminium shop front with electric roller shutter.